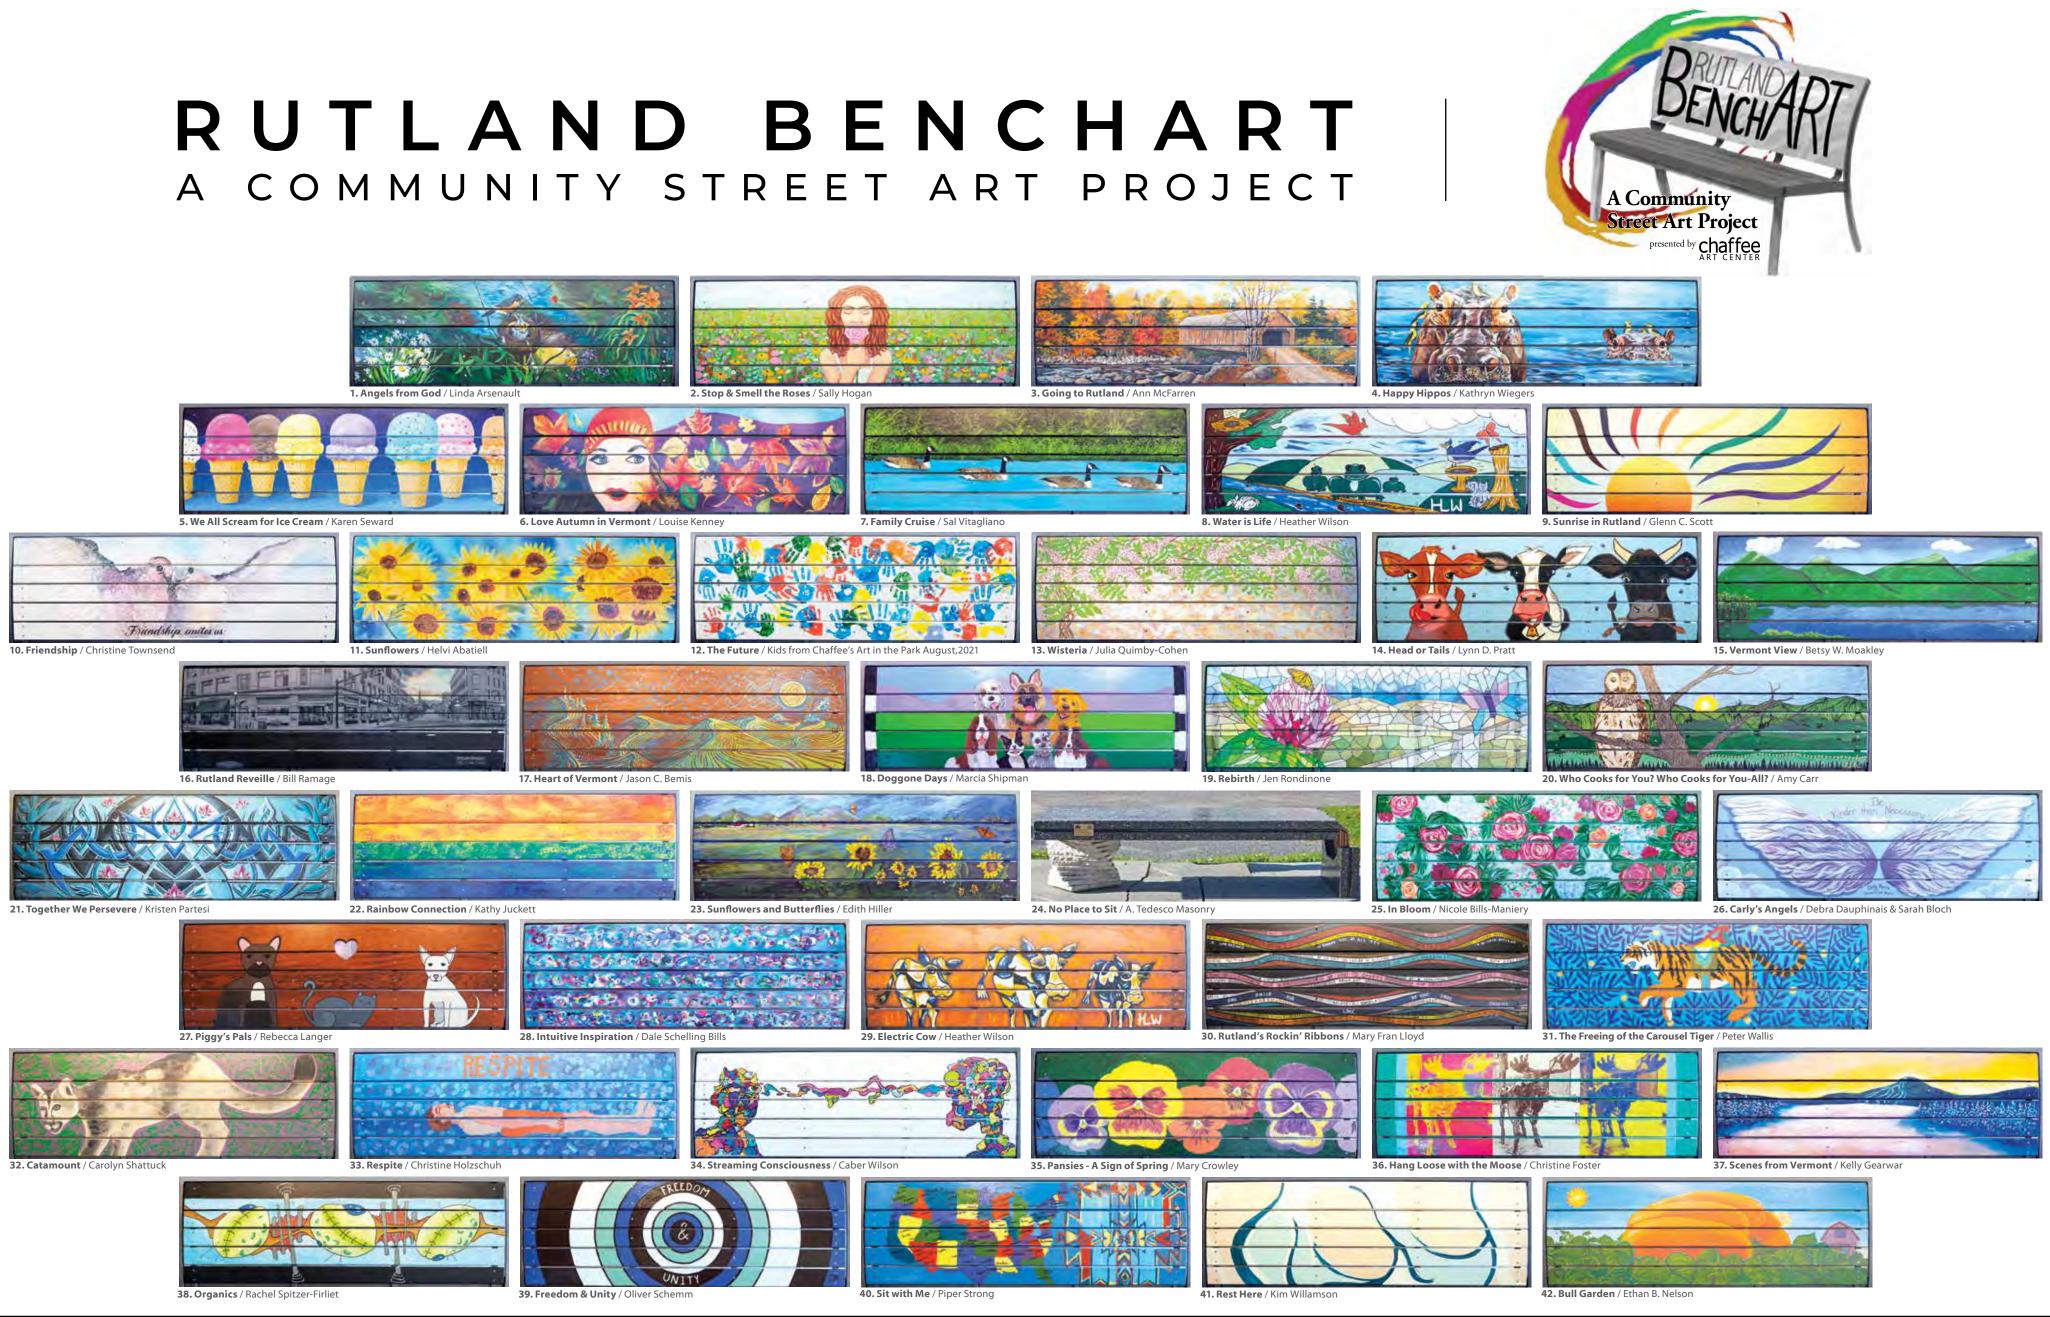

Rutland BenchART Community Street Art Project showcases the creativity of our local artists with a sense of excitement and vibrancy within our region, welcoming visitors and the community to explore the streetscapes transformed with artist decorated benches.

This dynamic project builds on and enhances the current art installations featuring Rutland as an artist and art enthusiast's destination, and makes art accessible for all! As part of the project, there will be a Walking Tour Brochure of historic properties in Rutland that will also include the 42 BenchART benches, murals, Sculpture Trail, heARTs, Trains, and more. The brochure can be used along with apps from the Downtown Rutland Partnership.

Join us in celebrating local creative talent as we build on our region's community spirit and economic vitality, and promote the arts!

Chaffee Art Center's Community Partners include:

- Omya, supporting sponsor of this project
- Mayor Dave Allaire
- Downtown Rutland Partnership
- Chamber & Economic Development of the Rutland Region • Rutland Redevelopment Authority
- Rutland Regional Planning Commission
- West Rutland Town Manager, Mary Ann Goulette
- Telescope Casual Furniture